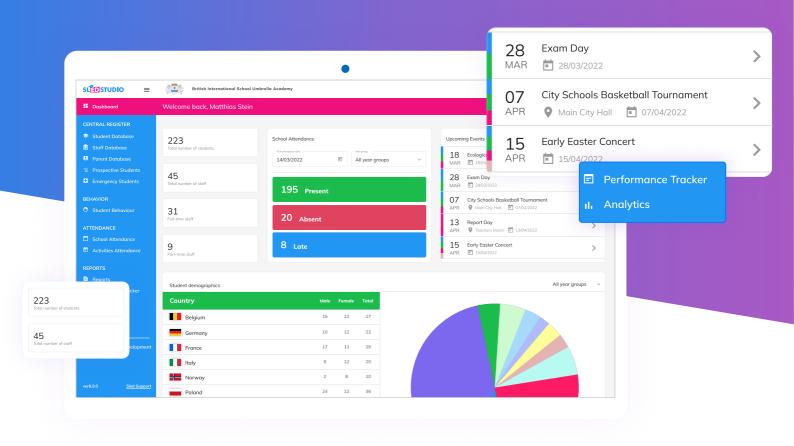

# **MODULES**

- CENTRAL REGISTER
- PERFORMANCE TRACKER
  AND REPORTS

ATTENDANCE

STUDENT BEHAVIOUR

- NOTIFICATIONS
- CALENDAR

#### **CENTRAL REGISTER**

#### Student, Staff And Parent Database

Securely save and store all student and staff data in one place and create, export and print filtered lists in seconds. Export in PDF with the school logo or Excel within seconds!

## **School profile**

Central place to save the general school information such as the name, logo, address and then it appears everywhere you need it, on all generated PDFs and reports. Independent and international schools need an MIS flexible enough that can be built around your specific terminology and characteristics.

#### Attendance tracker

Track and report student attendance with ease - school hours or after school activities. Students can be recorded as present, absent or late. An auto-calculated dashboard gives you attendance summary based on the entire school, individual year groups, subjects and even students.

# **CALENDAR**

Enter and share important events with selected groups: management, parents, students, staff, etc. You decide who gets the access to which calendar or specific event or meeting.

From now no one will forget about your events!