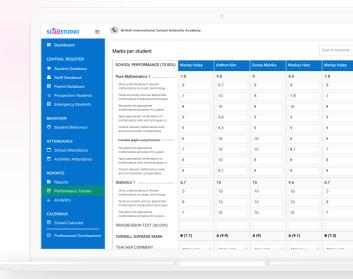

#### Performance tracker

UK National, Cambridge International, IB or other curriculum - Record, update and monitor your students' progress, analyse attainment, inform & report to others. The system is intuitive and easy to use with modern layout and minimum clicks needed.

## Reports

Export tailor-made informative and meaningful PDF report cards which can be easily sent to parents. There is an option to add an approval process before reports can be released.