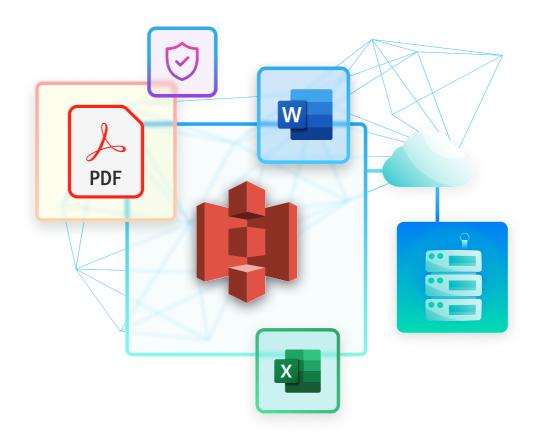

## **High Data Security**

When developing a content-rich platform, such as a tailor-made school management information system, data storage, and data security is of high importance as data breaches can cost schools millions. Guided by the fact that the application has a wide range of functionalities such as data XLS import and export, PDF export, generate PDF on fly, reports and charts export etc. to provide users with a fast, scalable and secure place to store documents, we turned to AWS S3. AWS S3 provides server side encryption where S3-managed keys encrypt files before saving it to disk and decrypts it when users request access to the file. AWS S3 made it extremely simple to store and retrieve files from any device, proving to be a highly scalable solution.