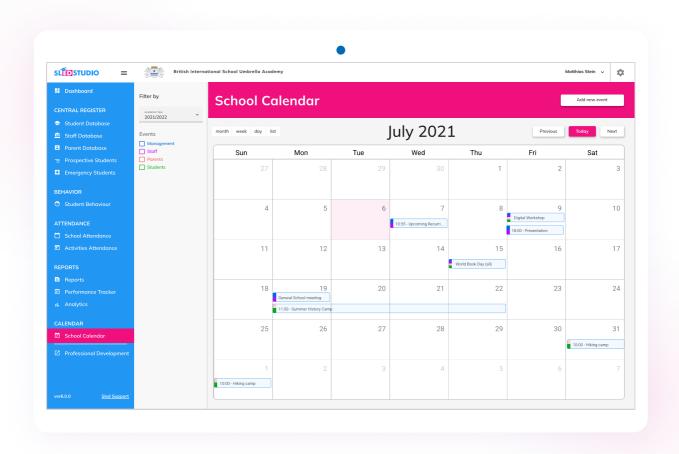

# **CALENDAR**

Enter and share important events with selected groups: management, parents, students, staff, etc. You decide who gets the access to which calendar or specific event or meeting.

From now no one will forget about your events!