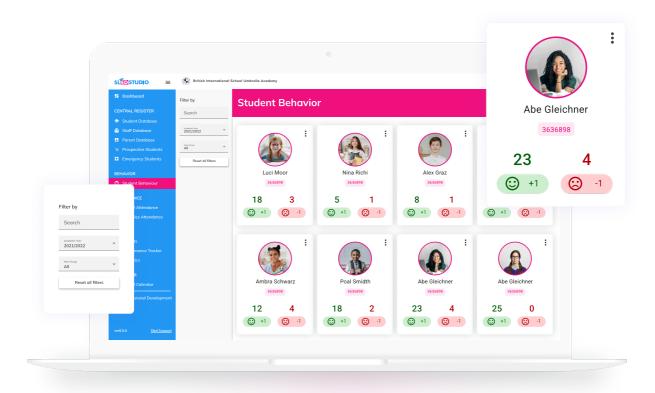

# STUDENT BEHAVIOUR

Help your students excel by implementing a school discipline strategy and process. Teachers easily submit discipline reports, principals and parents have the data they need at their fingertips.

Less time for student discipline issues, better discipline, improved classroom education!