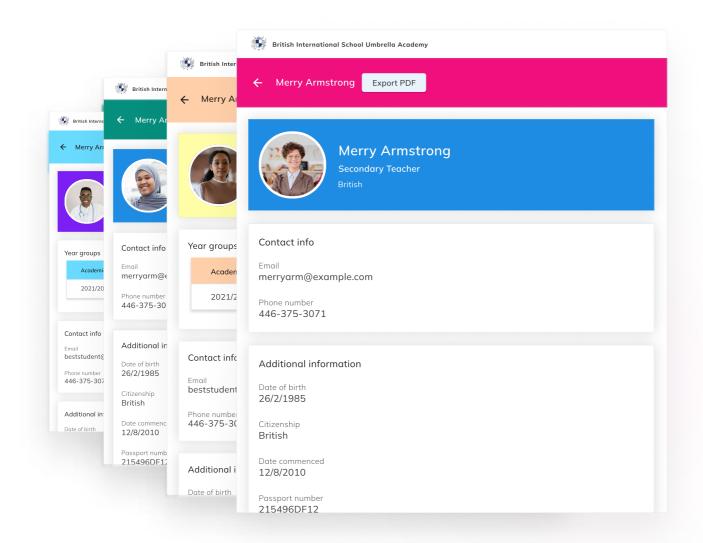

#### **Individual Student & Staff Profiles**

The system allows you to see all student and staff individual details in one place, just like their own CV! You can share and export this data as PDF easily but securely! This is where you store key information including contact details, addresses, phone numbers, emails, photographs, and more. There is also access to the more sensitive, personal data including the student's medical information and learning support records.

For staff the data includes the identity checks, DBS, qualifications, references, etc.