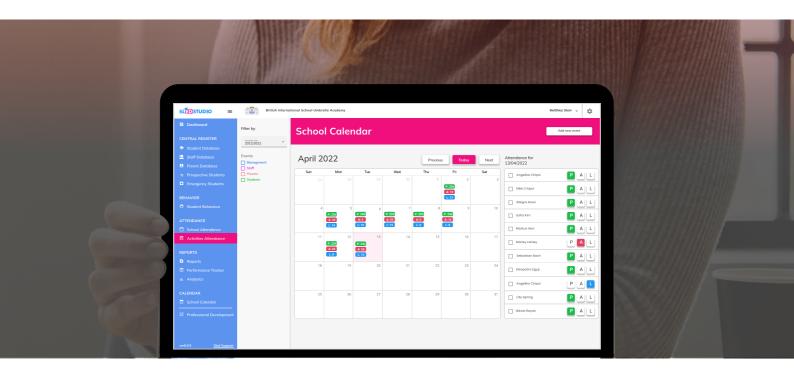

# **CALENDAR**

Enter and share important events with selected groups: management, parents, students, staff, etc. You decide who gets the access to which calendar or specific event or meeting.

From now no one will forget about your events!