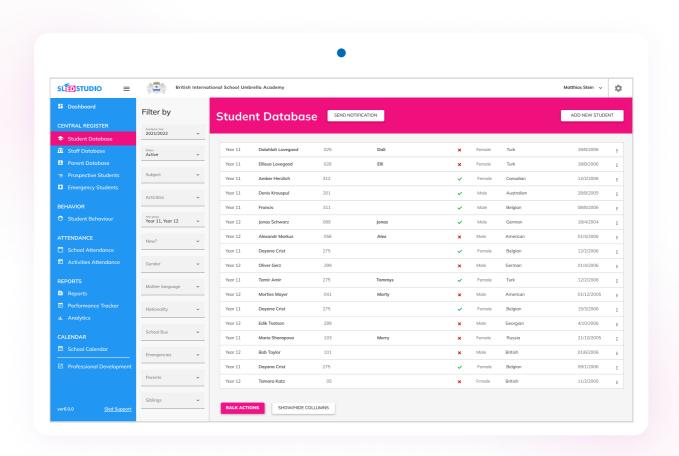

#### Student, Staff And Parent Database

Securely save and store all student and staff data in one place and create, export and print filtered lists in seconds. Export in PDF with the school logo or Excel within seconds!

#### **Individual Student & Staff Profiles**

The system allows you to see all student and staff individual details in one place, just like their own CV! You can share and export this data as PDF easily but securely! This is where you store key information including contact details, addresses, phone numbers, emails, photographs, and more. There is also access to the more sensitive, personal data including the student's medical information and learning support records.

For staff the data includes the identity checks, DBS, qualifications, references, etc.