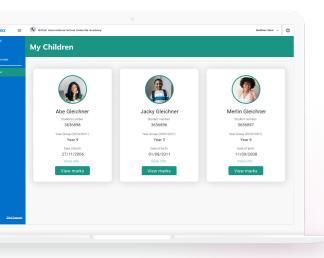

# **Access for parents**

The parents have separate logins for their own area where they can monitor their children's academic progress in real time. This saves valuable time and enables everybody to stay on top of the children's current needs, be it more challenge or work on weaknesses.

#### **Individual Student & Staff Profiles**

The system allows you to see all student and staff individual details in one place, just like their own CV! You can share and export this data as PDF easily but securely! This is where you store key information including contact details, addresses, phone numbers, emails, photographs, and more. There is also access to the more sensitive, personal data including the student's medical information and learning support records.