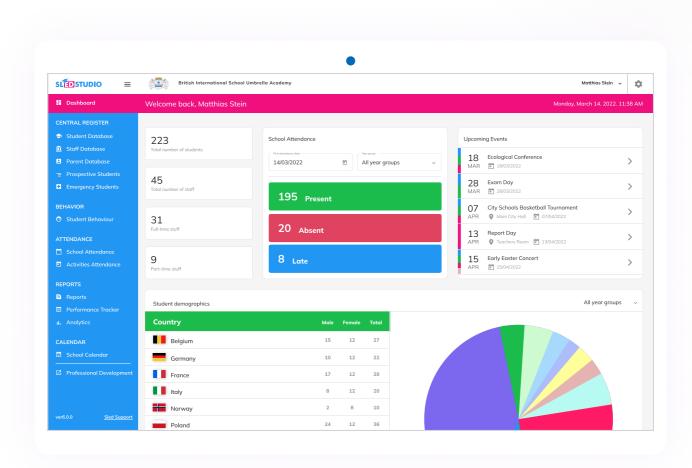

# **MODULES**

- CENTRAL REGISTER
- PERFORMANCE TRACKER
  AND REPORTS

ATTENDANCE

STUDENT BEHAVIOUR

- NOTIFICATIONS
- CALENDAR

#### **CENTRAL REGISTER**

#### Student, Staff And Parent Database

Securely save and store all student and staff data in one place and create, export and print filtered lists in seconds. Export in PDF with the school logo or Excel within seconds!

## **School profile**

Central place to save the general school information such as the name, logo, address and then it appears everywhere you need it, on all generated PDFs and reports. Independent and international schools need an MIS flexible enough that can be built around your specific terminology and characteristics.

#### Attendance tracker

Track and report student attendance with ease - school hours or after school activities. Students can be recorded as present, absent or late. An auto-calculated dashboard gives you attendance summary based on the entire school, individual year groups, subjects and even students.

# **CALENDAR**

Enter and share important events with selected groups: management, parents, students, staff, etc. You decide who gets the access to which calendar or specific event or meeting.

From now no one will forget about your events!