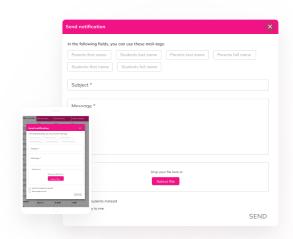

#### **Notifications**

Gain control of all your internal and external communications through Sled Studio and send targeted messages to students, parents, teachers and associated contacts from one centrally managed module in a safe environment.